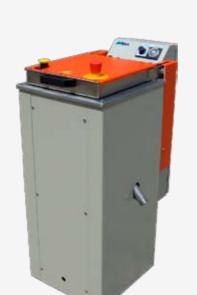

## Centrifugal Dryer TZ 30 and TZ 100

## for drying bulk goods

- No attachment on the floor required
- Case made of durable coated steel and service cover on the front side
- With lid of stainless steel
- Rotor for the accommodation of baskets
- Time preset via timer
- Adjustable rotation speed
- Thermostatic regulation of temperature
- Electronic standstill surveillance
- Safety lock of centrifuge lid
- Start simply by closing the lid
- Automatic opening of the lid after the drying time
- Loading and unloading aids optionally available