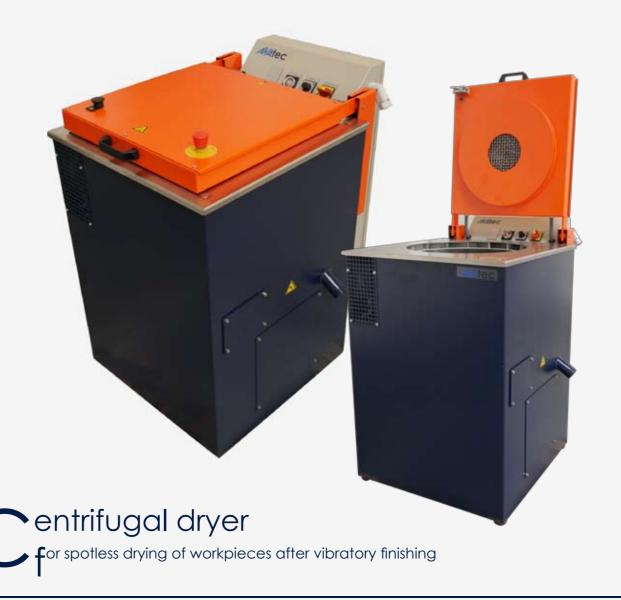

## Centrifugal Dryer TZ 30 and TZ 100

## for drying bulk goods

- No attachment on the floor required
- Case made of durable coated steel and service cover on the front side
- With lid of stainless steel
- Rotor for the accommodation of baskets
- Time preset via timer
- Adjustable rotation speed
- Thermostatic regulation of temperature
- Electronic standstill surveillance
- Safety lock of centrifuge lid
- Start simply by closing the lid
- Automatic opening of the lid after the drying time
- Loading and unloading aids optionally available