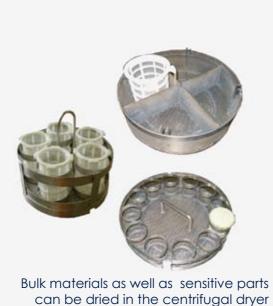

|
| TZ 400          | 400/450/50               | 360                            | 12                           | 400/50            | 1245 x 1880 x 1330                |



## Deburring - Rounding - Grinding - Smoothing - Polishing





## Centrifugal Dryer TZ 30 and TZ 100

## for drying bulk goods

- No attachment on the floor required
- Case made of durable coated steel and service cover on the front side
- With lid of stainless steel
- Rotor for the accommodation of baskets
- Time preset via timer
- Adjustable rotation speed
- Thermostatic regulation of temperature
- Electronic standstill surveillance
- Safety lock of centrifuge lid
- Start simply by closing the lid
- Automatic opening of the lid after the drying time
- Loading and unloading aids optionally available







## Centrifugal Dryer TZ 400

for drying bulk goods, especially for sensitive workpieces

- Centrifugal housing swivel-mounted
- Centrifugal lid pneumatically actuated
- Balance control via digital vibration monitor
- Drain freely downwards into a collection container made of standard steel incl. pump
- Rotary drive via geared motor
- Electric heating with channel blower
- Process time and programs are variable adjustable at the control cabinet





Special versions of baskets, sieves and adapter on request