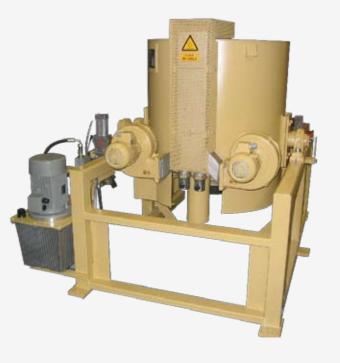

## Centrifugal Dryer TZ 400

for drying bulk goods, especially for sensitive workpieces

- Centrifugal housing swivel-mounted
- Centrifugal lid pneumatically actuated
- Balance control via digital vibration monitor
- Drain freely downwards into a collection container made of standard steel incl. pump
- Rotary drive via geared motor
- Electric heating with channel blower
- Process time and programs are variable adjustable at the control cabinet