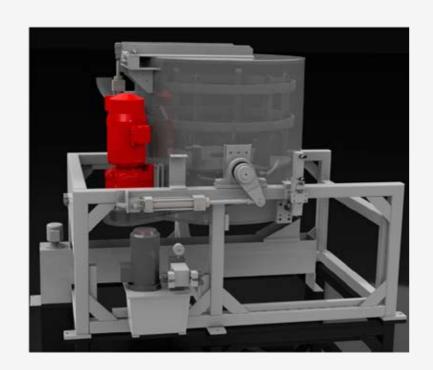

## Centrifugal Dryer TZ 400

for drying bulk goods, especially for sensitive workpieces

- Centrifugal housing swivel-mounted
- Centrifugal lid pneumatically actuated
- Balance control via digital vibration monitor
- Drain freely downwards into a collection container made of standard steel incl. pump
- Rotary drive via geared motor
- Electric heating with channel blower
- Process time and programs are variable adjustable at the control cabinet