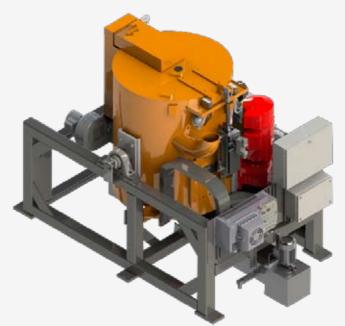

## Centrifugal Dryer TZ 400

for drying bulk goods, especially for sensitive workpieces

- Centrifugal housing swivel-mounted
- Centrifugal lid pneumatically actuated
- Balance control via digital vibration monitor
- Drain freely downwards into a collection container made of standard steel incl. pump
- Rotary drive via geared motor
- Electric heating with channel blower
- Process time and programs are variable adjustable at the control cabinet