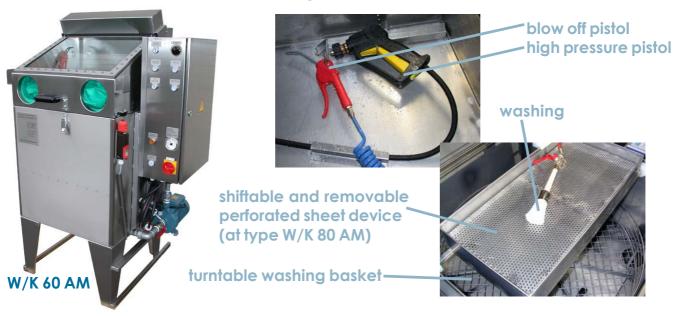

## series AM cleaning systems in stainless steel

The series AM is a modified version of the standard series W/K for automatic and manual cleaning starting from the model size type 60.

The AM-version was especially developed for the use in the repair range and for the rework of particularly complicated partial geometry.

Cleaning machines of the series AM are combined machines on basis of the serial machines with following additional components:

- cover with window, lighting and gloves
- low pressure pumpe 6 bar (e.g. for rinsing of oil lines and oil channels inside crankshafts or motor blocks etc.)
- washing brush, medium-flooded
- compressed air-blow off pistol option
- high pressure pump 100 bar / 160 bar for removal of persistent dirt (e.g. oil coal)

W/K 80 AM