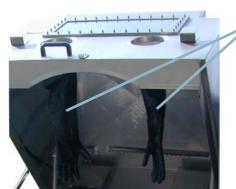

Cleaning machines of the series AM are combined machines on basis of the serial machines with following additional components:

- cover with window, lighting and gloves
- low pressure pumpe 6 bar (e.g. for rinsing of oil lines and oil channels inside crankshafts or motor blocks etc.)
- washing brush, medium-flooded
- compressed air-blow off pistol option
- high pressure pump 100 bar / 160 bar for removal of persistent dirt (e.g. oil coal)

## series AM cleaning systems in stainless steel

gloves

All machines can be operated in warm/aqueous range (series W) as well as in a special version also with cold cleaning fluids/solvents (series K).

From machine size 91/92 AM on the washing goods will be cleaned directly on the turn table washing basket.