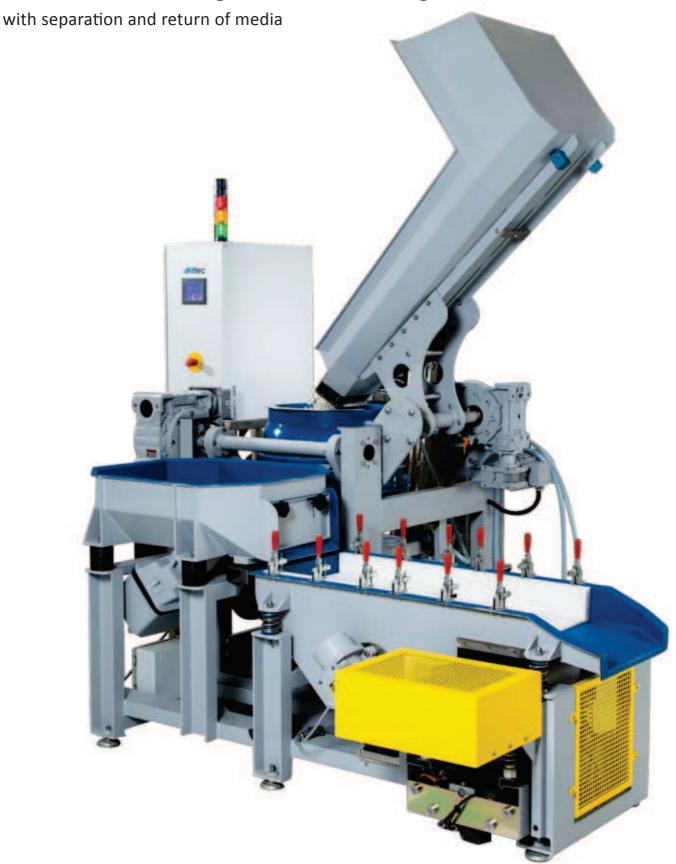

## Massfinishing with sieve separation and return of media

The compact disc finishing machine TE 60 is now available with automatically screening unit and return of media. Two batches can be processed and separated at the same time. The separation is a machine with two sieves for fast exchange. There is a falling level to support the emtpying of scooping parts. Undersized grinding media will be screened and removed from the process. That ensures an optimized mixture of the media.

- Fast and gentle processing of large quantities of workpieces
- Flow optimized container with wear resistant polyurethane lining
- Optimal emptying of container through a great swiveling angle
- Loading of the working container via pivoting feeder
- Work pieces and abrasives passes through the controlled dosing tray with bunker function to the screening machine.
- Screens with height offset support the emptying of scooping parts and are easy and quick to change.
- Undersized abrasives are separated on an underlying particle screen into a collection container.
- Robust machine frame made from steel
- Speed control of the disc via frequency converter
- PLC with touchpanel for automatic system operation
- All operating elements easily accessible from the front and clearly arranged
- Economical to purchase and maintain

## Options:

- Further rinsing units for working container, separation and loader
- Reverse sieving units or magnetic separation units available
- Even available as tandem version with second working container and loading feeder.