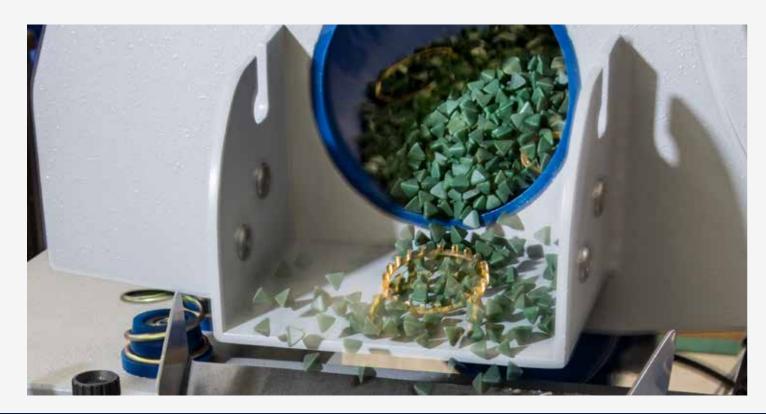

Trough vibrators
for smooth deburring or gentle polishing

Trough Vibrators TV

Options:

Manual separation with interchangeable sieves at an ergonomic working height integrated into the table or available as additional module
 Prepared for automatic separation TVsepa and TVsepa Mini
 Process water tank available as three-stage cascade for circuit

The working container can be divided up into 4 different chambers with optionally available partitions. Several workpieces can be finished separately without touching. Damage to sensitive workpieces is reliably avoided.