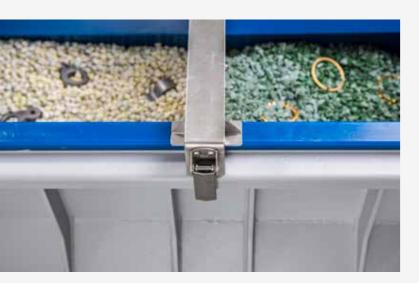

The working container can be divided up into 4 different chambers with optionally available partitions. Several workpieces can be finished separately without touching. Damage to sensitive workpieces is reliably avoided.