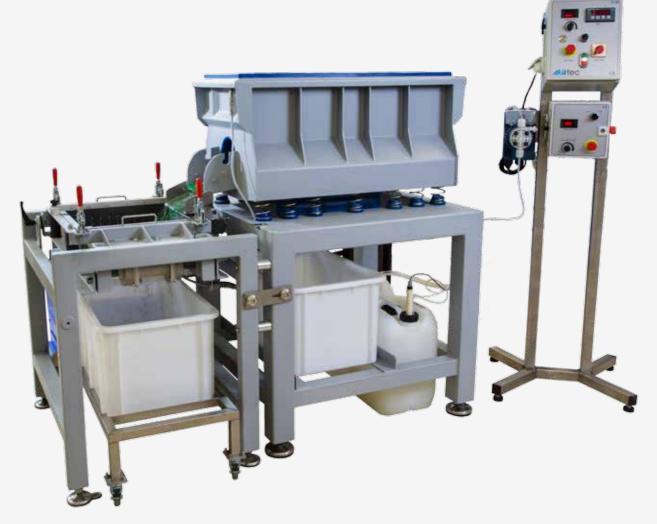

Trough vibrators
for smooth deburring or gentle polishing

Trough Vibrators TV

Options:

Manual separation with interchangeable sieves at an ergonomic working height integrated into the table or available as additional module
 Prepared for automatic separation TVsepa and TVsepa Mini
 Process water tank available as three-stage cascade for circuit

- Universal, even for large workpieces
- A rugged welded steel construction with low-wear polyurethane lining
- Time control with 10 programmes and digital display
- Speed control via frequency converter
- Finely adjustable dosing pump with compound level monitoring
- Control and dosing pump on a separate frame
- Easy to use
- Quick and gentle handling
- Long service life of the machine
- Good price/performance ratio