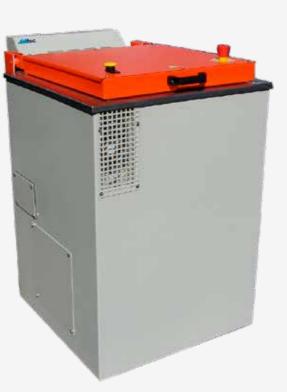

## Centrifugal Dryer TZ 30 and TZ 100

for drying bulk goods, especially for sensitive workpieces

- case made of durable coated steel with lid of stainless steel and service cover on the front side (no attachment on the floor required)
- rotor for the accommodation of baskets
- adjustable rotation speed
- thermostatic regulation of temperature
- electronic standstill surveillance
- safety lock of centrifuge lid
- timer