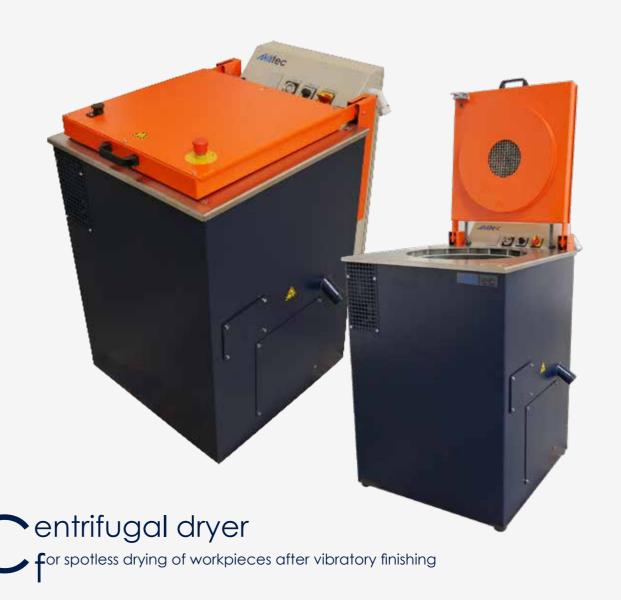

## Centrifugal Dryer

## Centrifugal Dryer TZ 5, TZ 10 and TZ 25

for drying bulk goods

- solid centrifuge housing made of steel sheet
- cover and water-bearing areas in stainless steel
- mesh feet, height-adjustable, vibration-reducing and fixable
- rotor for holding baskets
- variable speed control
- thermostatically adjustable hot air temperature
- safety lock of the centrifuge cover
- time switch 1 60 min
- filter bags

## Centrifugal Dryer TZ 30 and TZ 100

for drying bulk goods, especially for sensitive workpieces

- case made of durable coated steel with lid of stainless steel and service cover on the front side (no attachment on the floor required)
- rotor for the accommodation of baskets
- adjustable rotation speed
- thermostatic regulation of temperature
- electronic standstill surveillance
- safety lock of centrifuge lid
- timer