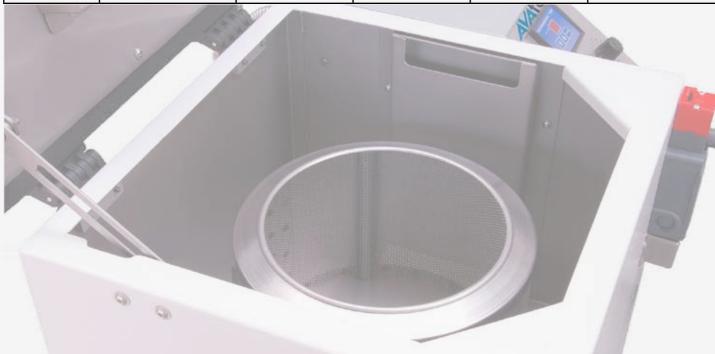

## Centrifugal Dryer TZ 5, TZ 10 and TZ 25

for drying bulk goods

- solid centrifuge housing made of steel sheet
- cover and water-bearing areas in stainless steel
- mesh feet, height-adjustable, vibration-reducing and fixable
- rotor for holding baskets
- variable speed control
- thermostatically adjustable hot air temperature
- safety lock of the centrifuge cover
- time switch 1 60 min
- filter bags

## Centrifugal Dryer TZ 30 and TZ 100

for drying bulk goods, especially for sensitive workpieces

- case made of durable coated steel with lid of stainless steel and service cover on the front side (no attachment on the floor required)
- rotor for the accommodation of baskets
- adjustable rotation speed
- thermostatic regulation of temperature
- electronic standstill surveillance
- safety lock of centrifuge lid
- timer