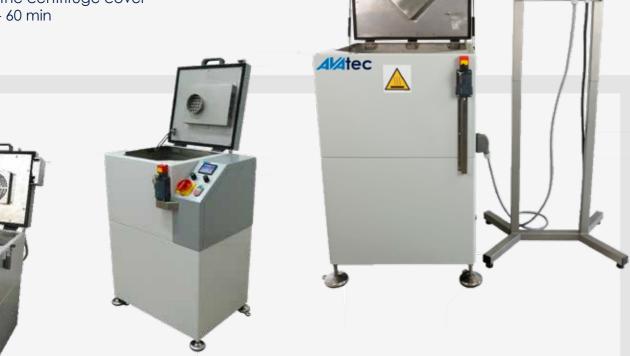

## Centrifugal Dryer TZ 5, TZ 10 and TZ 25

for drying bulk goods

- solid centrifuge housing made of steel sheet
- cover and water-bearing areas in stainless steel
- mesh feet, height-adjustable, vibration-reducing and fixable
- rotor for holding baskets
- variable speed control
- thermostatically adjustable hot air temperature
- safety lock of the centrifuge cover
- time switch 1 60 min
- filter bags

## Centrifugal Dryer TZ 30 and TZ 100

for drying bulk goods, especially for sensitive workpieces

- case made of durable coated steel with lid of stainless steel and service cover on the front side (no attachment on the floor required)
- rotor for the accommodation of baskets
- adjustable rotation speed
- thermostatic regulation of temperature
- electronic standstill surveillance
- safety lock of centrifuge lid
- timer

larger centrifugal dryers on request