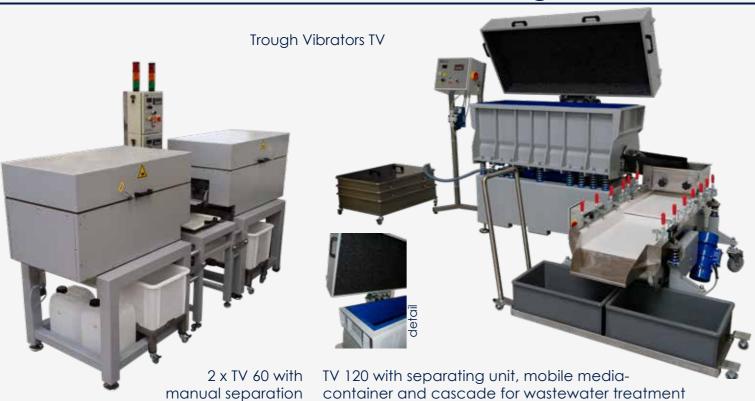

| Technical Data: |                     |                |                   |         |                         |        |
|-----------------|---------------------|----------------|-------------------|---------|-------------------------|--------|
|                 | Container<br>Volume | Container<br>Ø | Power consumption | Voltage | Dimensions<br>W x D x H | Weight |
|                 | [L]                 | [mm]           | [kVA]             | [V/Hz]  | [mm]                    | [kg]   |
| TV 30           | 30                  | 545x240x300    | 0,30              | 230/50  | 785x820x1220            | 240    |
| TV 60           | 60                  | 760x285x360    | 0,75              | 230/50  | 1000x780x1260           | 280    |
| TV 120          | 120                 | 1220x350x435   | 1,70              | 230/50  | 1500x610x1100           | 510    |
| W 10            | 10                  | 310            | 0,20              | 230/50  | 650x600x550             | 40     |
| W 15            | 15                  | 390            | 0,55              | 230/50  | 490x660x900             | 115    |
| W 50            | 50                  | 580            | 0,60              | 230/50  | 640x825x1155            | 165    |
| W 100           | 100                 | 770            | 0,80              | 230/50  | 870x920x1260            | 260    |

Options:

Manual separation with interchangeable sieves at an ergonomic working height integrated into the table or available as additional module

Prepared for automatic separation TVsepa and TVsepa Mini

Process water tank available as three-stage cascade for circuit

The working container can be divided up into 4 different chambers with optionally available partitions. Several workpieces can be finished separately without touching. Damage to sensitive workpieces is reliably avoided.