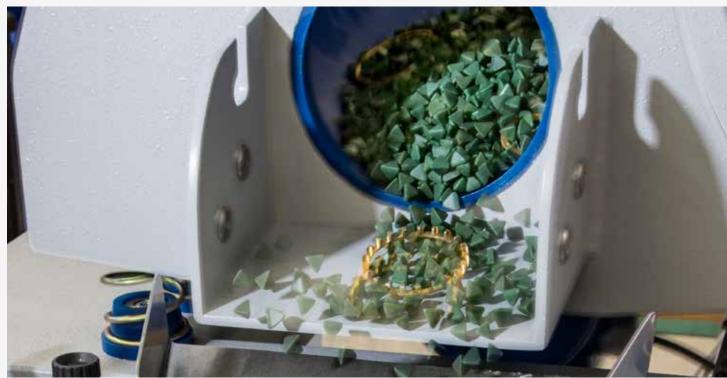

Process water tank available as three-stage cascade for circuit

The working container can be divided up into 4 different chambers with optionally available partitions. Several workpieces can be finished separately without touching. Damage to sensitive workpieces is reliably avoided.

Universal, even for large workpieces
A rugged welded steel construction with low-wear polyurethane lining
Time control with 10 programmes and digital display
Speed control via frequency converter
Finely adjustable dosing pump with compound level monitoring