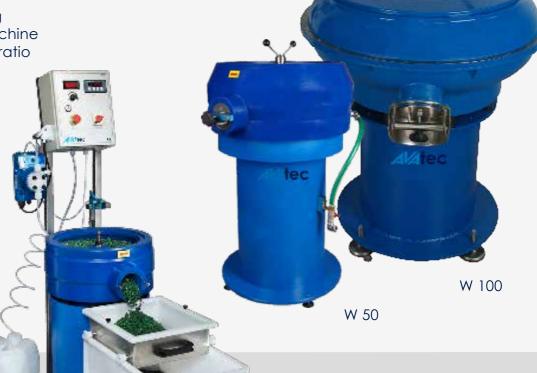

Universal, even for large workpieces
A rugged welded steel construction with low-wear polyurethane lining
Time control with 10 programmes and digital display
Speed control via frequency converter
Finely adjustable dosing pump with compound level monitoring

Control and dosing pump on a separate frame
Easy to use

Quick and gentle handlingLong service life of the machine

Good price/performance ratio

Trough Vibrators W

W 15 with separation