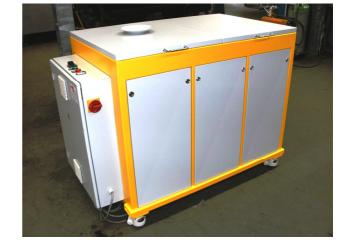

## ULTRASONIC INLINE Turbo-Clean<sup>®</sup> SF 500

- Smallest inline cleaning machine on the market!
- Compact design ideal for cell and inline application
- Integrated Vibration and Ultrasonic Cleaning
- · Highest cleanliness levels achievable
- Machine measurements: ~1300 x 900 x 1100 mm
- No impact on parts very good for sensitive parts!
- integrated electrical cabinet
- cleaning agent tanks integrated or central tank system
- height parts input chute: approx. 900 mm
- height parts output chute: 800 mm
- Output: up to 1.500 parts / minute