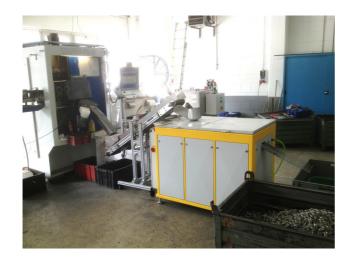

## A NEW WAY TO CLEAN SMALL METALPARTS

Cleaning small parts can be a challenge. Now there's a better, easier way.

## ULTRASONIC INLINE Turbo-Clean<sup>®</sup> SF 500

- Smallest inline cleaning machine on the market!
- Compact design ideal for cell and inline application
- Integrated Vibration and Ultrasonic Cleaning
- · Highest cleanliness levels achievable
- Machine measurements: ~1300 x 900 x 1100 mm
- No impact on parts very good for sensitive parts!
- integrated electrical cabinet
- cleaning agent tanks integrated or central tank system
- height parts input chute: approx. 900 mm
- height parts output chute: 800 mm
- Output: up to 1.500 parts / minute

SF 500-II

automatic...

inline...

lean...